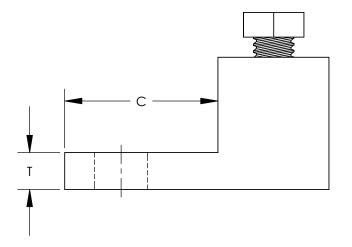

## THIS COPY IS PROVIDED ON A RESTRICTED BASIS AND IS NOT TO BE USED IN ANY WAY DETRIMENTAL TO THE INTERESTS OF PANDUIT CORP.

- 1. UL LISTED
- 2. MATERIAL: EXTRUDED COPPER
- 3. FOR COPPER WIRE ONLY

| CATALOG<br>NUMBER | CONDUCTOR<br>RANGE | NAVY<br>CABLE SIZE | APPROXIMATE DIMENSIONS |      |      |      |      |      |      | WRENCH               | TORQUE          |
|-------------------|--------------------|--------------------|------------------------|------|------|------|------|------|------|----------------------|-----------------|
|                   |                    |                    | Α                      | С    | S    | Н    | L    | Х    | Т    | SIZE                 | VALUE<br>IN-LBS |
| HL1-25-X          | 14 SOLID - 3 STR.  | 4-14               | 0.56                   | 0.81 | 0.28 | 0.79 | 1.38 | 0.31 | 0.19 | SCREW DRIVER<br>SLOT | 20              |
| HL4-1-X           | 8 SOLID - 4 STR.   | 23-40              | 0.56                   | 0.81 | 0.28 | 0.79 | 1.38 | 0.31 | 0.19 | SCREW DRIVER<br>SLOT | 35              |