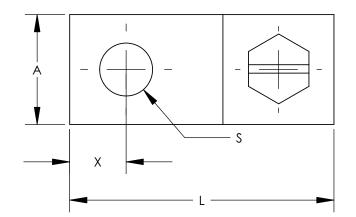

## THIS COPY IS PROVIDED ON A RESTRICTED BASIS AND IS NOT TO BE USED IN ANY WAY DETRIMENTAL TO THE INTERESTS OF PANDUIT CORP.

- 1. UL LISTED
- 2. MATERIAL: EXTRUDED COPPER
- 3. FOR COPPER WIRE ONLY

| CATALOG<br>NUMBER | CONDUCTOR<br>RANGE | NAVY<br>CABLE SIZE | APPROXIMATE DIMENSIONS |      |      |      |      |      |      | WRENCH               | TORQUE          |
|-------------------|--------------------|--------------------|------------------------|------|------|------|------|------|------|----------------------|-----------------|
|                   |                    |                    | Α                      | С    | S    | Н    | L    | Х    | Т    | SIZE                 | VALUE<br>IN-LBS |
| HL1-25-X          | 14 SOLID - 3 STR.  | 4-14               | 0.56                   | 0.81 | 0.28 | 0.79 | 1.38 | 0.31 | 0.19 | SCREW DRIVER<br>SLOT | 20              |
| HL4-1-X           | 8 SOLID - 4 STR.   | 23-40              | 0.56                   | 0.81 | 0.28 | 0.79 | 1.38 | 0.31 | 0.19 | SCREW DRIVER<br>SLOT | 35              |